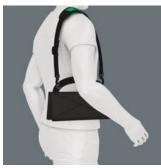

Practical carrying convenience

The Shoulder Strap enables the tools to be suspended over the shoulder and transported accordingly with the hands remaining free. The adjustable-width padding ensures great carrying comfort and convenience.