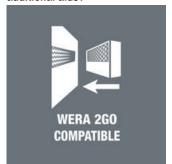

Which textile boxes can be docked with the Wera 2go system without the need for any additional aids?

Wera 2go 1 - The outside packer

Wera packaging bearing this symbol contains tool pouches or textile boxes with nonwoven sections that can be docked with the Wera 2go system.