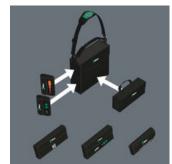

The Wera 2go 1 is the super lightweight and mobile tool carrier for all Wera pouches and textile boxes equipped with hook and loop zone on their reverse sides. The pouches and boxes are easily and securely attached individually to the tool carrier. The hands remain free during transport thanks to the shoulder strap that is included.

## Variable thanks to the hook and loop fastener system

The hook and loop fastener system means that other Wera 2go system components can be just as easily attached to the Wera 2go 1 Tool Carrier as all other Wera tools in boxes and pouches with hook and loop fastener zones. This enables an individual composition of the tools needed for a specific job.

Which textile boxes can be docked with the Wera 2go system without the need for any additional aids?

Wera 2go 1 - The outside packer

Wera packaging bearing this symbol contains tool pouches or textile boxes with nonwoven sections that can be docked with the Wera 2go system.