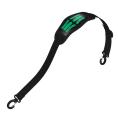

Practical carrying convenience

The Shoulder Strap enables the tools to be suspended over the shoulder and transported accordingly with the hands remaining free. The adjustable-width padding ensures great carrying comfort and convenience.

## Set contents:

Wera 2go 5 Tool Carrier, 300 x 135 x 270 mm

05004354001

1x 300 x 135 x 270 mm

Wera 2go 6 Shoulder Strap, 38 x 1470 mm

05004355001

1x 38 x 1470 mm