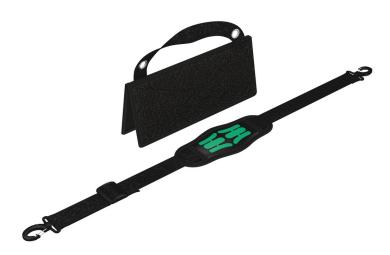

Wera 2go

**EAN:** 4013288187352 **Size:** 310x150x55 mm

Part number:05004350001Weight:589 gArticle number:Wera 2go 1Country of origin:PL

Customs tariff 42029298

number:

• Wera 2go Tool Carrier with hook and loop fastener system

- For the docking of the Wera textile boxes and pouches with hook and loop fastener zones
- Individually configurable for greater mobility
- Hands remain free during Transport
- Includes an adjustable, detachable Shoulder Strap with a wide padded section

The Wera 2go 1 is the super lightweight and mobile tool carrier for all Wera pouches and textile boxes equipped with hook and loop zone on their reverse sides. The pouches and boxes are easily and securely attached individually to the tool carrier. The hands remain free during transport thanks to the shoulder strap that is included.

Web link https://products.wera.de/en/wera\_2go\_wera\_2go\_1.html

Wera 2go Tool Carrier with hook and loop fastener system For the docking of the Wera textile boxes and pouches with hook and loop fastener zones Individually configurable for greater mobility Hands remain free during transport Includes an adjustable, detachable Shoulder Strap with a wide padded section

Practical carrying convenience

The Shoulder Strap enables the tools to be suspended over the shoulder and transported accordingly with the hands remaining free. The adjustable-width padding ensures great carrying comfort and convenience.