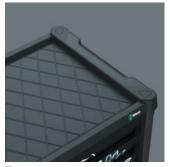

# Robust design for hard work in the workshop

The double-walled design and the completely welded construction make the Tool Rebel roller cabinet extremely robust. The optimized yielding edge protection on all four corners ensures reliable impact protection thanks to an internal cushioning action.