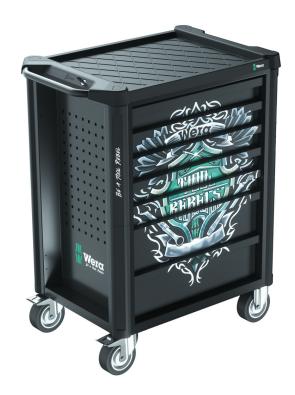

#### Roller cabinet

**EAN:** 4013288225085 **Size:** 785x518x1020 mm

 Part number:
 05150130001
 Weight:
 94000 g

 Article number:
 9700
 Country of origin:
 DE (05)

 Customs tariff
 94032080

number:

- Exclusive roller cabinet in the Tool Rebel design
- Extremely robust thanks to a double-walled design
- With 7 drawers (5 flat, 2 high) of which 2 flat drawers are equipped with foam inserts and tools (e.g. with Zyklop Speed ratchet and accessories, Joker spanners, Kraftform screwdrivers, L-keys)
- Dimensions flat drawers (width x height x depth): 522 x 81 x 398 mm
- Dimensions high drawers (width x height x depth): 522 x 166 x 398 mm
- 100 % drawer pull-out with ball bearing telescopic slides, self-closing
- All drawers are elaborately and individually layered
- Minimum risk of tilting over thanks to the drawer stop only one drawer can be opened, no simultaneous pull-out of multiple drawers

Exclusive roller cabinet in the Tool Rebel design. Five flat and two high drawers ensure efficient, mobile organization of tools and materials. Extremely robust design thanks to a double-walled design and the completely welded construction of the entire body. For daily hard work in the workshop. Equipped with four Wera foam inserts: 9710 foam insert screwdriver set 1, 9720 foam insert 8000 A Zyklop ratchet set 1, 9731 foam insert 6003 Joker ring spanner set 1, 9740 foam insert L-key set 1.

#### Roller cabinet

Exclusive roller cabinet in the Tool Rebel design