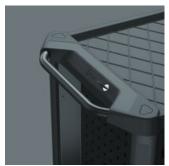

# Detailed locking concept for more security

The ergonomically arranged lateral position of the lock improves usability and protects the key and lock from damage. The extremely robust locking system protects the tools stored in the roller cabinet against unauthorized access. The central locking is completed by a cylinder lock. Two folding keys are included.