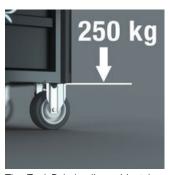

#### Heavy-duty gear

The Tool Rebel roller cabinet has large wheels, each with a load of 250 kg, with precision ball bearings and double ball rims in the spindle carrier. The workshop trolley is easy to move, even under high dynamic loads.