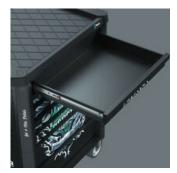

## Sophisticated drawer design

The drawers are equipped with ball bearing telescopic slides and can be pulled out completely. Self-closing and mutually locking to prevent unintentional opening, thus minimal risk of tilting for roller cabinets. The carefully considered drawer design allows optimal use of the interior space. The dirtresistant drawer coating makes cleaning easy.