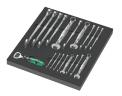

The two swivel castors are equipped with a double stop: The locked castor reliably prevents it from rolling away, the locked spindle carrier prevents the castors from turning unintentionally, e.g. on sloped surfaces. The oil- and acid-resistant elastic wheels ensure smooth running. A protective ring prevents the ingress of dirt and threads.

Web link https://products.wera.de/en/roller\_cabinet\_and\_foam\_inserts\_roller\_cabinet\_9700.html

Wera - 9700 05150130001 - 4013288225085

# 9700 Tool Rebel Roller Cabinet 1, 94 pieces

#### Roller cabinet



#### Set contents:

## 9710 Foam insert screwdriver set 1, 18 pieces





# 9720 Foam insert 8000 A Zyklop 1/4" ratchet set 1, 37 pieces

05150110001 1x 37 pieces



## 9731 Foam insert 6003 Joker set 1, 19 pieces

05150121001 1x 19 pieces



# 9740 Foam insert L-key set 1, 20 pieces

05150140001 1x 20 pieces



 $https://products.wera.de/en/roller\_cabinet\_and\_foam\_inserts\_roller\_cabinet\_9700.html$ 

Wera - 9700 05150130001 - 4013288225085 Wera Werkzeuge GmbH Korzerter Straße 21-25 D-42349 Wuppertal Tel: +49 (0)2 02 / 40 45-0 E-Mail: info@wera.de