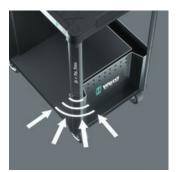

#### Heavy-duty gear

The Tool Rebel roller cabinet has large wheels, each with a load of 250 kg, with precision ball bearings and double ball rims in the spindle carrier. The workshop trolley is easy to move, even under high dynamic loads.

#### Secure locking, smooth running

The two swivel castors are equipped with a double stop: The locked castor reliably prevents it from rolling away, the locked spindle carrier prevents the castors from turning unintentionally, e.g. on sloped surfaces. The oil- and acid-resistant elastic wheels ensure smooth running. A protective ring prevents the ingress of dirt and threads.