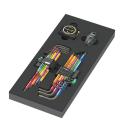

# 9740 Foam insert L-key set 1, 20 pieces

05150140001 1x 20 pieces

 $https://products.wera.de/en/roller\_cabinet\_and\_foam\_inserts\_roller\_cabinet\_9700.html$ 

Wera - 9700 05150130001 - 4013288225085 Wera Werkzeuge GmbH Korzerter Straße 21-25 D-42349 Wuppertal Tel: +49 (0)2 02 / 40 45-0 E-Mail: info@wera.de