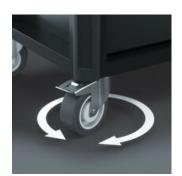

#### Secure locking, smooth running

The two swivel castors are equipped with a double stop: The locked castor reliably prevents it from rolling away, the locked spindle carrier prevents the castors from turning unintentionally, e.g. on sloped surfaces. The oil- and acid-resistant elastic wheels ensure smooth running. A protective ring prevents the ingress of dirt and threads.