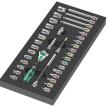

# 9720 Foam insert 8000 A Zyklop 1/4" ratchet set 1, 37 pieces

05150110001 1x 37 pieces