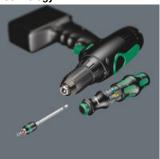

# Telescopic blade, integrated bit magazine, Rapidaptor technology

The sets in the series Kraftform Kompakt 20 are really something. A 2 position telescopic blade can be retracted into the handle for confined space operation or extended for more reach. It can also be removed and used as a 100mm bit holder in the power tool. Six bits are conveniently integrated into a push-button opening bit magazine. The Rapidaptor technology ensures rapid one hand bit changes, pressin auto bit lock and a secure positioning when used in power tools thanks to the free-turning sleeve.

## The telescopic blade III

If the clamping sleeve is pushed again the telescopic blade can be taken out of the handle, and be used as a machine bit adaptor.