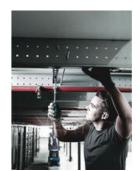

Wera compact tools enable the simultaneous use for the two types of fastening "manual" and "power tool". The handle/interchangeable system in a compact design with various blade tips in a minimum of space make the user mobile and flexible. Suitable for bits with 1/4" hexagon head drive as per DIN ISO 1173-C 6.3 und E 6.3 (ISO 1173) and Wera connecting series 1 and 4. Comes with an extension, bayonet, Rapidaptor technology. Kraftform handle with non-roll feature, multi-component for particularly ergonomic screwdriving. Integrated magazine for the storage of the bits. In this way, this set replaces a 6-piece screwdriver set and reduces the equipment required to a minimum. The profile and size of the bits are easy to recognise thanks to the Wera "Take it easy" Tool Finder with its colour coding and clearly visible imprint.

# Telescopic blade, integrated bit magazine, Rapidaptor technology

The sets in the series Kraftform Kompakt 20 are really something. A 2 position telescopic blade can be retracted into the handle for confined space operation or extended for more reach. It can also be removed and used as a 100mm bit holder in the power tool. Six bits are conveniently integrated into a push-button opening bit magazine. The Rapidaptor technology ensures rapid one hand bit changes, pressin auto bit lock and a secure positioning when used in power tools thanks to the free-turning sleeve.