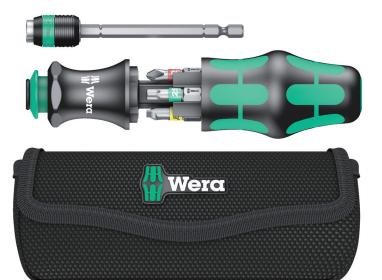

Kraftform Kompakt 20, 22, 25, 26, 27, 28

EAN: 4013288185327 Size:

Part number:

05051016001 Weight: 265 g

Article number: Kraftform Kompakt 20 Tool **Country of origin:** 

CZ

Finder 1

**Customs tariff** 

82079030

170x80x55 mm

number:

- Kraftform holder with bayonet blade and Rapidaptor guick-release chuck
- Kraftform handle with anti-roll feature, multi-component and integrated magazine
- Retractable bayonet blade
- Take it easy tool finder: colour coding according to profile and size
- In robust pouch

Wera compact tools enable the simultaneous use for the two types of fastening "manual" and "power tool". The handle/interchangeable system in a compact design with various blade tips in a minimum of space make the user mobile and flexible. Suitable for bits with 1/4" hexagon head drive as per DIN ISO 1173-C 6.3 und E 6.3 (ISO 1173) and Wera connecting series 1 and 4. Comes with an extension, bayonet, Rapidaptor technology. Kraftform handle with non-roll feature, multi-component for particularly ergonomic screwdriving. Integrated magazine for the storage of the bits. In this way, this set replaces a 6-piece screwdriver set and reduces the equipment required to a minimum. The profile and size of the bits are easy to recognise thanks to the Wera "Take it easy" Tool Finder with its colour coding and clearly visible imprint.

Kraftform Kompakt 20, 22, 25, 26, 27, 28

Why is the right tool so often not at hand? The reason: too many tools and overly-heavy tool bags can make it bothersome to carry them onsite. So for us it was a clear challenge: to design a tool that is suitable for a whole host of applications and can be easily taken along to jobs at other sites. Our solution: Kraftform Kompakt tools. A handle into which blades with a range of different profiles can be inserted. Compactly and protectively housed in a light and robust textile pouch or plastic box.

# Telescopic blade, integrated bit magazine, Rapidaptor technology

The sets in the series Kraftform Kompakt 20 are really something. A 2 position telescopic blade can be retracted into the handle for confined space operation or extended for more reach. It can also be removed and used as a 100mm bit holder in the power tool. Six bits are conveniently integrated into a push-button opening bit magazine. The Rapidaptor technology ensures rapid one hand bit changes, pressin auto bit lock and a secure positioning when used in power tools thanks to the free-turning sleeve.

# Kraftform Kompakt 20 Tool Finder 1 with pouch, 7 pieces

Kraftform Kompakt 20, 22, 25, 26, 27, 28