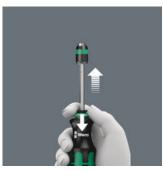

## The telescopic blade I

When the unique telescopic blade is lowered into the handle, fast, easy screw-driving action is possible, even in the tightest spots!

# The telescopic blade II

By pushing the clamping sleeve, the telescopic blade can be extended out of the handle and the compact tool becomes a full-sized screwdriver.