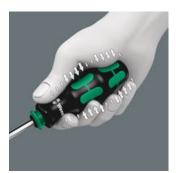

## "Take it easy" tool finder

"Take it easy" tool finder with colour coding according to profiles and size stamp - for simple and rapid accessing of the required tool.