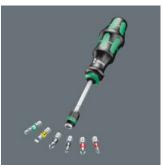

# Kraftform Kompakt 20 Tool Finder 1 with pouch, 7 pieces

Kraftform Kompakt 20, 22, 25, 26, 27, 28

#### Set contents:

## 889/4 R Rapidaptor Universal Bit Holder, 1/4" x 100 mm

© 05052504001 1x 1/4" x 100 mm

- Ç Fare

## 851/1 BTZ bits, PH 1 x 25 mm

05056420001 1x PH 1 x 25 mm 05056422001 1x PH 2 x 25 mm

# 855/1 BTZ bits, PZ 1 x 25 mm

05056720001 1x PZ 1 x 25 mm 05056722001 1x PZ 2 x 25 mm

# 867/1 BTZ TORX® bits, TX 25 x 25 mm

05066126001 1x TX 25 x 25 mm

#### 800/1 BTZ bits, 0.8 x 5.5 x 25 mm

05056064001 1x 0.8 x 5.5 x 25 mm

## Hook and Loop Fastener Strip 70, 50 x 70 mm

1x 50 x 70 mm

Web link

 $https://products.wera.de/en/kraftform\_kompakt\_20\_22\_25\_26\_27\_28\_kraftform\_kompakt\_20\_tool\_finder\_1.html$