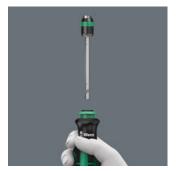

## The telescopic blade III

If the clamping sleeve is pushed again the telescopic blade can be taken out of the handle, and be used as a machine bit adaptor.