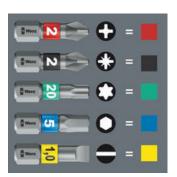

## "Take it easy" tool finder

"Take it easy" tool finder with colour coding according to profiles and size stamp - for simple and rapid accessing of the required tool.

## 851/1 BTZ bits, PH 1 x 25 mm

05056420001 1x PH 1 x 25 mm 05056422001 1x PH 2 x 25 mm

# 855/1 BTZ bits, PZ 1 x 25 mm

05056720001 1x PZ 1 x 25 mm 05056722001 1x PZ 2 x 25 mm

# 867/1 BTZ TORX® bits, TX 25 x 25 mm

05066126001 1x TX 25 x 25 mm

#### 800/1 BTZ bits, 0.8 x 5.5 x 25 mm

05056064001 1x 0.8 x 5.5 x 25 mm