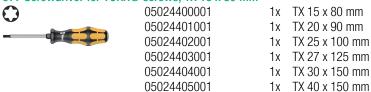

### Set contents:

### 977 Screwdriver for TORX® screws, TX 15 x 80 mm

Web link https://products.wera.de/en/screwdrivers\_kraftform\_plus\_\_series\_900\_977\_6\_torx.html