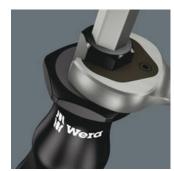

#### Integrated hex bolster

Greater torque can be transferred by fitting an open-jaw or ring spanner over the integrated hex bolster.