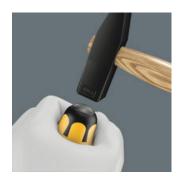

# Integrated impact cap

An integrated impact cap lengthens the service life and reduces the danger of splintering. Nevertheless, always wear protective goggles.

# Wera Black Point tip

Screwdrivers are often misused as

chisels. This can be dangerous.

The chiseldriver is the solution

when not only screwdriving is

required. For fastening, chiselling

and loosening seized screws.

Wera chiseldriver: the screwdriver

whenever the going gets tough!

The Wera Black Point tip and a refined hardening process ensure long service life of the tip, improved corrosion protection and an exact fit.