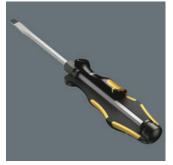

#### Kraftform

The basic idea for the prototype of the Kraftform handle - that the hand should dictate the design has, right through to today, proved to be correct. In cooperation with the internationally recognised Fraunhofer IAO Institute, Wera developed a screwdriver handle designed to match the shape of the human hand as long ago as the 1960s. After a long development phase, the Wera Kraftform handle was launched to the market in 1968. It has been optimised through the years with new technologies, but has kept its proven shape. After all, the human hand has not changed either.

# Multicomponent Kraftform handle

Wera makes its Kraftform handles from several materials with different properties. The core is made from a hardwearing plastic that holds the blade securely even when subjected to great forces. The yellow soft zones of the external mantle consist of a softer material with more friction resistance for high torque transfer. The black areas with a harder surface prevent the hand from sticking to the handle enabling you to adjust your grip more quickly.