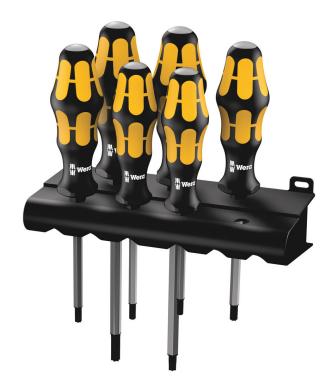

# 977/6 TORX® Screwdriver set Kraftform Wera: Chiseldriver and rack, 6 pieces

Kraftform Plus - Series 900

### Set contents:

### 977 Screwdriver for TORX® screws, TX 15 x 80 mm

Web link https://products.wera.de/en/screwdrivers\_kraftform\_plus\_\_series\_900\_977\_6\_torx.html