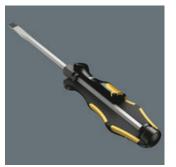

Wera Chiseldriver set for fastening, chiselling and loosening seized recessed TORX® screws. Multi-component Kraftform handle for fast and low-fatigue working. A hexagon blade out of high quality bit material that extends right through the blade ensures full transfer of force, even when struck with a hammer. The ductile tempered material prevents the blade from splintering or breaking. Comes with an impact cap for durability and reduced risk of splintering. More torque can be transferred with the help of an open-end or ring spanner applied to the integrated hexagonal bolster. The Wera Black Point tip and a complex hardening process ensure a long service life of the tip, enhanced corrosion protection and an exact fit. The hexagonal anti-roll feature prevents any bothersome rolling away at the workplace.

#### Pound-thru blade

A hexagon blade made out of highquality bit material extends right through the handle - thereby ensuring full transfer of force, even when struck with a hammer. The ductile tempered material prevents the blade from splintering or breaking.