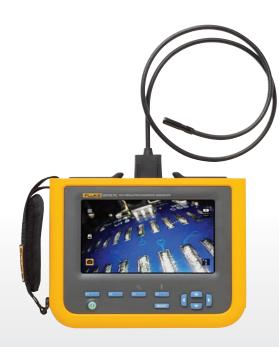

# Fluke DS703 FC Diagnostic Video Borescope

# DS703 FC DIAGNOSTIC VIDEO BORESCOPE

**High Resolution:** 

1280 X 720 (720P)

Includes 8.5mm HD DUALVIEW (1.2M) Probe

# Clearly view and inspect details that matter most even in hard to access areas of equipment in dirty, harsh industrial environments. Now in Full HD.

The Fluke DS703 FC Video Borescope puts high resolution images in the palm of your hand and provides many valuable features to make your job easier.

- Bright 7" high resolution LCD touch screen.
- High Definition, dual view imaging probe and adjustable light to provide a clear image.
- Large variety of rugged and high resolution accessory probes to address your specific application needs.
- · Macro to micro zoom
- Up-is-Up<sup>™</sup> technology for an appropriate orientation, regardless of the probe location or position
- Asset ID tagging allows you to easily compare asset images over time.
- Fluke Connect™ support including wireless image transfer.