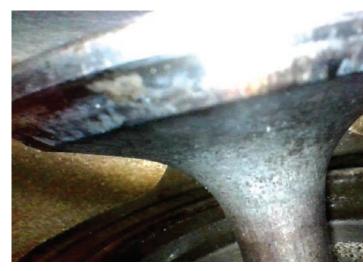

K-5.5MM Scope .7M articulating probe

- 180 degrees of articulation
- 5.5mm diameter designed to pass through spark plug and injector ports
- · High resolution camera
- Great for a complete valve inspection



# **Ordering information**

FLK-DS703 FC Diagnostic Video Borescope

#### What's included

Diagnostic videoscope with 8.5mm HD DUALVIEW (1.2M) probe, hand strap, neck strap, USB cable, AC power supply/battery charger, TPAK magnetic hanger, protective EVA case

#### **Optional accessories**

FLK-5.5MM Scope .7M articulating probe FLK-3.8MM Scope 1M probe, forward view FLK-5.5MM Scope 1M probe, dual view FLK-8.5MM Scope 3M probe, dual view

Fluke FLK-9MM Scope forward view, 20m probe reel

Visit your local Fluke website or contact your local Fluke representative for more information.



Photo above: Valve inspection



Photo above: Spark plug port inspection

Fluke. Keeping your world up and running.

www.fluke.com

©2022 Fluke Corporation. Specifications subject to change without notice. 6/20222 20376-6010402h-en

Modification of this document is not permitted without written permission from Fluke Corporation.