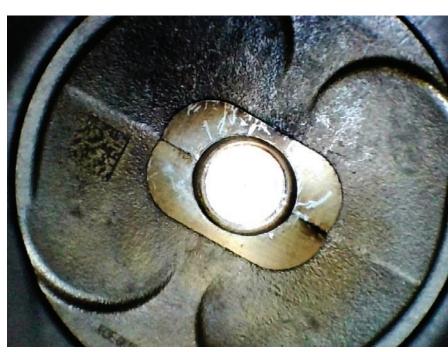

w and inspect details that matter most even in hard to access areas of equipment in dirty, harsh industrial environments. Now in Full HD.

The Fluke DS703 FC Video Borescope puts high resolution images in the palm of your hand and provides many valuable features to make your job easier.

- Bright 7" high resolution LCD touch screen.
- High Definition, dual view imaging probe and adjustable light to provide a clear image.
- Large variety of rugged and high resolution accessory probes to address your specific application needs.
- · Macro to micro zoom
- Up-is-Up<sup>™</sup> technology for an appropriate orientation, regardless of the probe location or position
- Asset ID tagging allows you to easily compare asset images over time.
- Fluke Connect™ support including wireless image transfer.



Photo above: Engine cylinder head inspection.



# **Detailed specifications**

| Video Borescope Probe                                                | 8.5mm HD DUALVIEW<br>(1.2M) (Included with<br>DS703 FC)                                                                                                                                                                                                                                                                                                                  | 8.5mm HD DUALVIEW<br>(3M)                       | 5.5mm HD DUALVIEW<br>(1.2M)                  | 3.8mm Front View       | 5.5mm One Way<br>Articulation | 9.0 mm SD Forward<br>View |
|----------------------------------------------------------------------|----------------------------