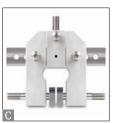

## **Features**

- High-quality force measurement clamp with enormous flexibility which can be adapted quickly to a wide variety of test objects
- · Solid version for high clamp forces
- Maximum clamping width (width between the jaws): 75 mm, triple lockable A, B, C, can be finely adjusted using threaded rods
- Many different types of jaws can be chosen
  - Jaws with pyramid grip as standard, W×H 49×30 mm
  - 5 Jaws with undulating grip, knurled grip, V-grip for round samples up to 15 mm diameter, plain jaws for you your own treatment and and jaws with rubber coating (1 mm), and many more versions all available as options, please ask for details
- The **modular design** enables a quick fitting, expansion and cleaning of the clamp.

| Model  | Maximum load | Range<br>mm |       |      | Scope of supplies | Price<br>excl. of VAT |
|--------|--------------|-------------|-------|------|-------------------|-----------------------|
| SAUTER | N            | Α           | В     | С    |                   | ex works<br>€         |
| AE 10K | 10.000       | 43-75       | 10-43 | 0-10 | 1 piece           | 790,-                 |