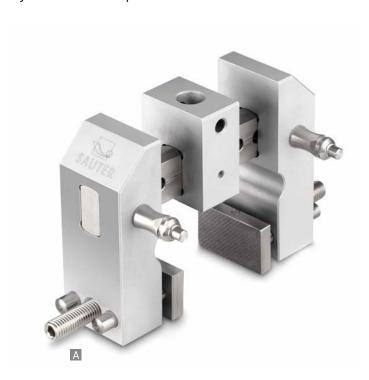

## Quickly fittable universal force measurement clamp for tension and compression testing for a force range up to 10 kN

## **Features**

- High-quality force measurement clamp with enormous flexibility which can be adapted quickly to a wide variety of test objects
- · Solid version for high clamp forces
- Maximum clamping width (width between the jaws): 75 mm, triple lockable A, B, C, can be finely adjusted using threaded rods
- Many different types of jaws can be chosen
  - Jaws with pyramid grip as standard, W×H 49×30 mm
  - 5 Jaws with undulating grip, knurled grip, V-grip for round samples up to 15 mm diameter, plain jaws for you your own treatment and and jaws with rubber coating (1 mm), and many more versions all available as options, please ask for details
- The **modular design** enables a quick fitting, expansion and cleaning of the clamp.

- In By means of the practical ball locking pin system, the clamp can be quickly adapted to ones' own demands, test objects, operational environment, e.g. test stand or force measuring device.
- Can be used with all SAUTER force measuring devices or test stand systems
- For tension and compression testing up to 10 kN
- Overload protection: 150 % of [Max]
- Scope of supply: 1 clamp, 1 adapter, 2 safety pins
- For dimensional drawing, see www.sauter.eu

## **Accessories**

- Adapter, connection pin between clamp and laod cell/measuring device as standard, M12 thread, max. load up to 10 kN, can be reordered, SAUTER AE-A01, € 30,-
- Safety pin, stainless steel, with spring system to fix adjustable components, as standard, can be reordered, SAUTER AE-AO3, € 45,-
- 4 Long jaws, stainless steel, pyramid grip 2 pcs. W×H 100×30 mm, SAUTER AE-A02, € 70,-