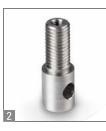

## **Accessories**

- Adapter, connection pin between clamp and laod cell/measuring device as standard, M12 thread, max. load up to 10 kN, can be reordered, SAUTER AE-A01, € 30,-
- Safety pin, stainless steel, with spring system to fix adjustable components, as standard, can be reordered, SAUTER AE-AO3, € 45,-
- 4 Long jaws, stainless steel, pyramid grip 2 pcs. W×H 100×30 mm, SAUTER AE-A02, € 70,-