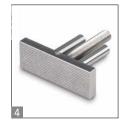

## **Accessories**

- Adapter, connection pin between clamp and laod cell/measuring device as standard, M12 thread, max. load up to 10 kN, can be reordered, SAUTER AE-A01, € 30,-
- Safety pin, stainless steel, with spring system to fix adjustable components, as standard, can be reordered, SAUTER AE-AO3, € 45,-
- 4 Long jaws, stainless steel, pyramid grip 2 pcs. W×H 100×30 mm, SAUTER AE-A02, € 70,-