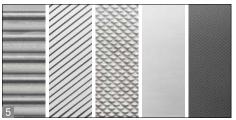

## **Features**

- High-quality force measurement clamp with enormous flexibility which can be adapted quickly to a wide variety of test objects
- · Solid version for high clamp forces
- Maximum clamping width (width between the jaws): 75 mm, triple lockable A, B, C, can be finely adjusted using threaded rods
- Many different types of jaws can be chosen
  - Jaws with pyramid grip as standard, W×H 49×30 mm
  - 5 Jaws with undulating grip, knurled grip, V-grip for round samples up to 15 mm diameter, plain jaws for you your own treatment and and jaws with rubber coating (1 mm), and many more versions all available as options, please ask for details
- The **modular design** enables a quick fitting, expansion and cleaning of the clamp.