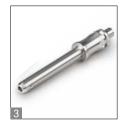

## **Accessories**

- Adapter, connection pin between clamp and laod cell/measuring device as standard, M12 thread, max. load up to 10 kN, can be reordered, SAUTER AE-A01, € 30,-
- Safety pin, stainless steel, with spring system to fix adjustable components, as standard, can be reordered, SAUTER AE-AO3, € 45,-
- 4 Long jaws, stainless steel, pyramid grip 2 pcs. W×H 100×30 mm, SAUTER AE-A02, € 70,-