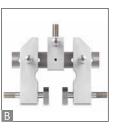

## **Features**

- High-quality force measurement clamp with enormous flexibility which can be adapted quickly to a wide variety of test objects
- · Solid version for high clamp forces
- Maximum clamping width (width between the jaws): 75 mm, triple lockable A, B, C, can be finely adjusted using threaded rods
- Many different types of jaws can be chosen
  - Jaws with pyramid grip as standard, W×H 49×30 mm
  - 5 Jaws with undulating grip, knurled grip, V-grip for round samples up to 15 mm diameter, plain jaws for you your own treatment and and jaws with rubber coating (1 mm), and many more versions all available as options, please ask for details
- The **modular design** enables a quick fitting, expansion and cleaning of the clamp.

| Model  | Maximum load | Range<br>mm |       |      | Scope of supplies | Price<br>excl. of VAT |
|--------|--------------|-------------|-------|------|-------------------|-----------------------|
| SAUTER | N            | Α           | В     | С    |                   | ex works<br>€         |
| AE 10K | 10.000       | 43-75       | 10-43 | 0-10 | 1 piece           | 790,-                 |