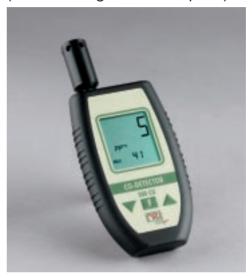

## Gas detector 300 CO

for carbon monoxide (ambient air) (other toxic gases on request)

Reliably and quickly detects toxic carbon monoxide in the ambient

The alarm treshold is programmable within the measuring range of 0-300 ppm.

Handling, alarm signal, measuring value indication, data memory, average value calculation and print function see 300 HC.

**TECHNICAL DATA:** 

Order No.:

Indication:

in ppm in the well legible display

Data storage: 20 measurements max. value and average value

Measuring range: 0 - 300 ppm

Alarm: acoustic signal and

flashing display programmable

Alarming barrier: Power supply: 2 x batteries, LR6 AA

Operation time: approx. 1000 hours continuous operation Dimensions: case 84 x 139 x 24 mm