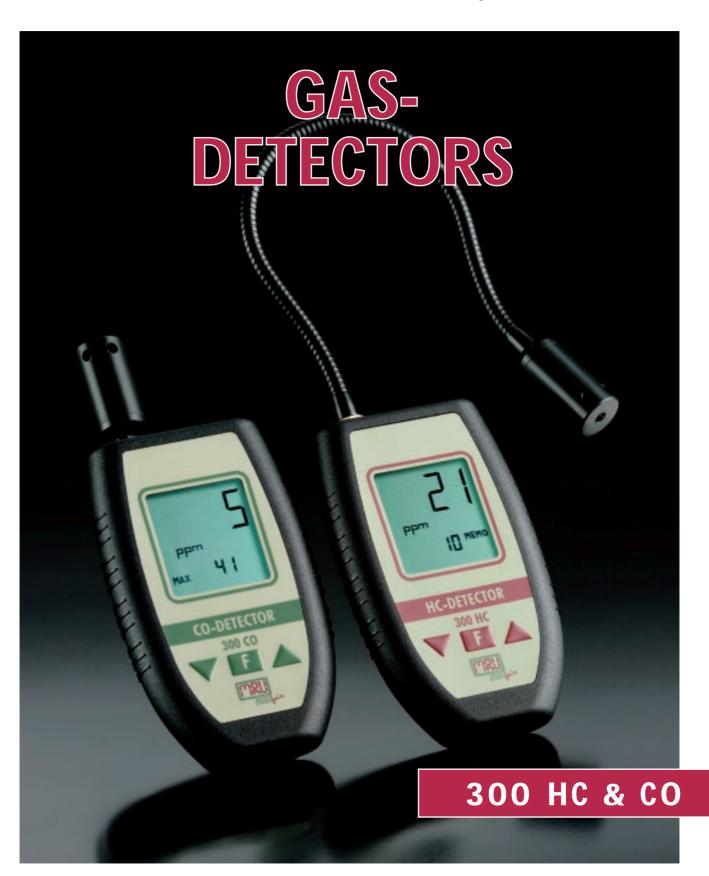

## Gas detector 300 HC

for combustible gases

Perfectly suitable to locate gas leakages in the installation area. With means of the flexible sensor neck, the sensor can be introduced to areas difficult of access.

More advantages, of the easy handling are the compact case, the integrated power supply and the well legible display indication.

The programmable alarm tresholds will be indicated via sonic signal and flashing display.

Measuring data can be saved in the internal data memory or printed via the integrated IR interface.

**TECHNICAL DATA:** 

in ppm, % or LEL in the well legible display Indication:

Data storage: 20 measurements

## Gas detector 300 CO

for carbon monoxide (ambient air) (other toxic gases on request)

Reliably and quickly detects toxic carbon monoxide in the ambient

The alarm treshold is programmable within the measuring range of 0-300 ppm.

Handling, alarm signal, measuring value indication, data memory, average value calculation and print function see 300 HC.

**TECHNICAL DATA:** 

Order No.:

Indication:

in ppm in the well legible display

Data storage: 20 measurements max. value and average value