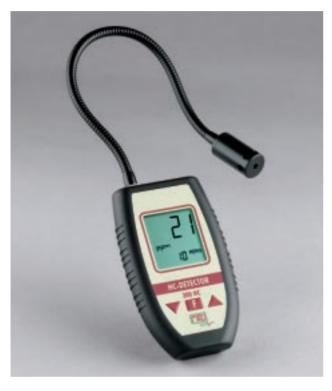

## Gas detector 300 HC

for combustible gases

Perfectly suitable to locate gas leakages in the installation area. With means of the flexible sensor neck, the sensor can be introduced to areas difficult of access.

More advantages, of the easy handling are the compact case, the integrated power supply and the well legible display indication.

The programmable alarm tresholds will be indicated via sonic signal and flashing display.

Measuring data can be saved in the internal data memory or printed via the integrated IR interface.

**TECHNICAL DATA:** 

in ppm, % or LEL in the well legible display Indication:

Data storage: 20 measurements