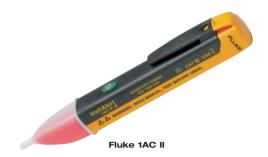

### Fluke 1AC II VoltAlert™

The Fluke VoltAlert AC voltage detector is very easy to use - just touch the tip to a terminal strip, outlet or cord. When the tip glows red and the unit beeps, you know there is voltage on the line.

- · It continually tests its battery and its circuit integrity with a periodic double flash visual indication.
- Highest safety rating: CAT IV 1000V
- Detects voltage without metallic contact