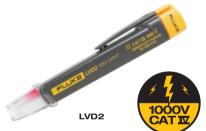

## **LVD2 Volt Light**

Combines bright light and voltage detection in one pen style design

- Dual sensitivity
- Detects voltage from 90V to 600V AC
- Blue light means you're close
- Red light means you're at the source
- · Rated to CAT IV 600V