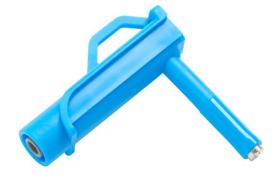

# Model 73106 Right-Angle Magnetic Probe with 4mm Safety Jack

#### Features

- Ideal for temporary connections to terminal blocks with metal screws
- Quick connect and disconnect with magnetic probe head
- Insulated 4mm safety banana jack for attachment to sheathed test leads
- Magnetic probe head diameter of 6.6mm (0.260")
- Compatible with popular Pomona test lead models 5907A, 5908A, and 5909A test lead sets