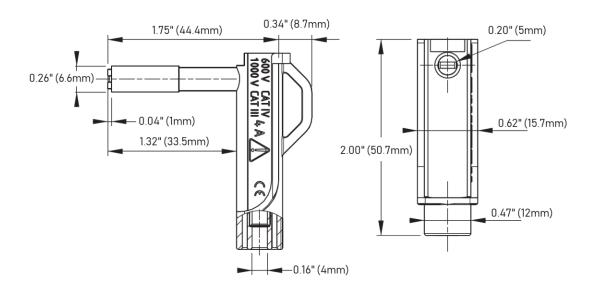

# Model 73106 Right-Angle Magnetic Probe with 4mm Safety Jack

#### Features

- Ideal for temporary connections to terminal blocks with metal screws
- Quick connect and disconnect with magnetic probe head
- Insulated 4mm safety banana jack for attachment to sheathed test leads
- Magnetic probe head diameter of 6.6mm (0.260")
- Compatible with popular Pomona test lead models 5907A, 5908A, and 5909A test lead sets

### Ratings

Voltage: CAT II 1000V / CAT III 1000V / CAT IV 600V Current: 4 amperes Operating Temperature: +5°C to +40°C (+41°F to 104°F)

## **Ordering Information**

Model: 73106-*color Color*: 0=Black, 2=Red, 6=Blue Right-Angle Magnetic Probe with 4mm Safety Jack

All dimensions are in inches. Tolerances (except noted):  $.xx = \pm.02$ " (,51 mm),  $.xxx = \pm.005$ " (,127 mm). All specifications are to the latest revisions. Specifications are subject to change without notice. Registered trademarks are the property of their respective companies.